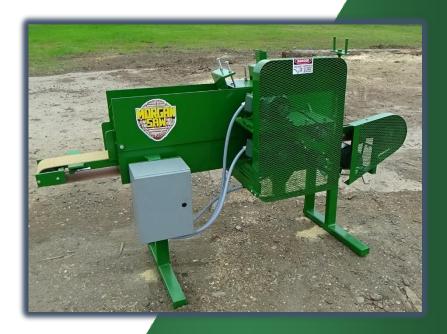

## BOARD DEDUSTER

### BUILT BY THE MORGAN FAMILY

The Morgan Board Deduster manufactured by Sawmill Supplies and Equipment is designed to quickly dedust board free of loose material. Equipped with two brushes to remove dust in one pass. Constructed of heavy gauge structural tubing and heavy 1/4" plate.

- 6" width adjustable speed conveyor
- 6" width capacity
- Hopper type infeed system
- 1 HP motor on each brush
- 2 Nylon brushes

Can be custom built to meet your size requirements.