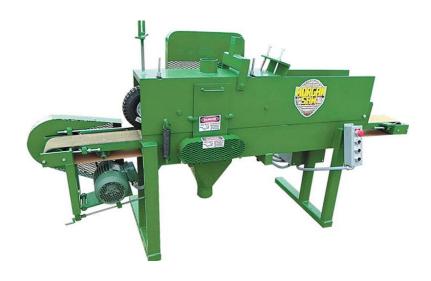

## BOARD DEDUSTER

### BUILT BY THE MORGAN FAMILY

The Morgan Board Deduster manufactured by Sawmill Supplies and Equipment is designed to quickly dedust board free of loose material. Equipped with two brushes to remove dust in one pass. Constructed of heavy gauge structural tubing and heavy 1/4" plate.

- 6" width adjustable speed conveyor
- 6" width capacity
- Hopper type infeed system
- 1 HP motor on each brush
- 2 Nylon brushes

Can be custom built to meet your size requirements.