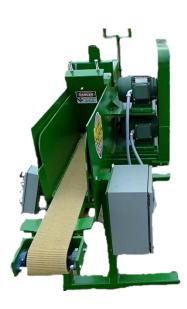

## BOARD DEDUSTER

### BUILT BY THE MORGAN FAMILY

The Morgan Board Deduster manufactured by Sawmill Supplies and Equipment is designed to quickly dedust board free of loose material. Equipped with two brushes to remove dust in one pass. Constructed of heavy gauge structural tubing and heavy 1/4" plate.

- 6" width adjustable speed conveyor
- 6" width capacity
- Hopper type infeed system
- 1 HP motor on each brush
- 2 Nylon brushes

Can be custom built to meet your size requirements.